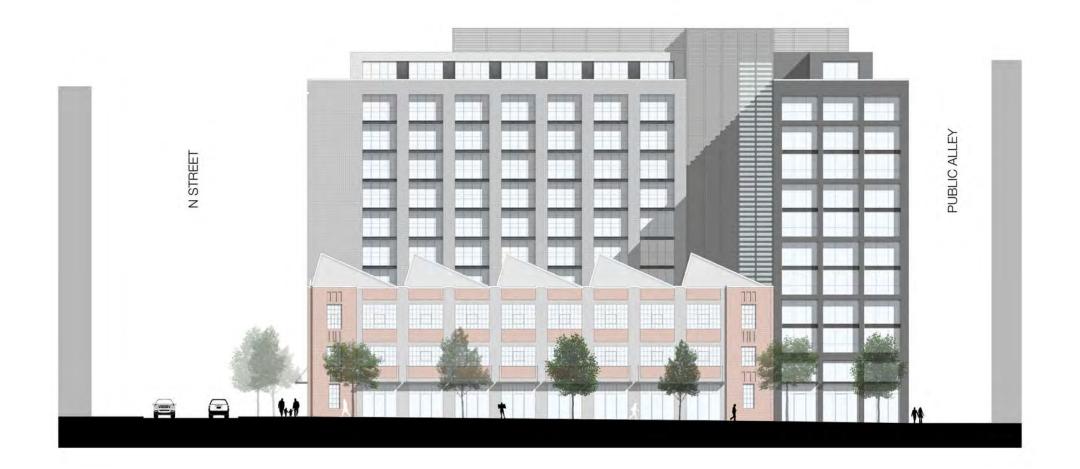

## SECTION / ELEVATION A-A

0' 10' 20' 50'

## 301 N AND 331 N STREETS NE

| SITE SECTION A-A |                        |
|------------------|------------------------|
| MAY 31, 2016     | SCALE: 1/64" = 1' - 0" |

SECTION / ELEVATION B-B

0' 10' 20' 50'