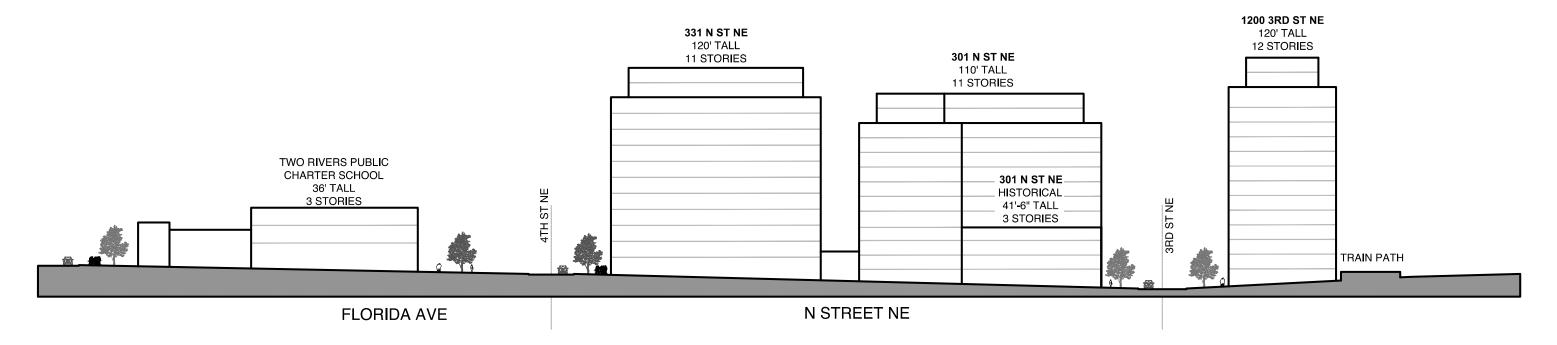

## 301 N AND 331 N STREETS NE

| SITE SECTION A-A |                        |
|------------------|------------------------|
| MAY 31, 2016     | SCALE: 1/64" = 1' - 0" |

SECTION / ELEVATION B-B

0' 10' 20' 50'

301 N AND 331 N STREETS NE

| SITE SECTION B-B |                        |   |
|------------------|------------------------|---|
| MAY 31, 2016     | SCALE: 1/64" = 1' - 0" | ' |

A19b

SECTION / ELEVATION C-C