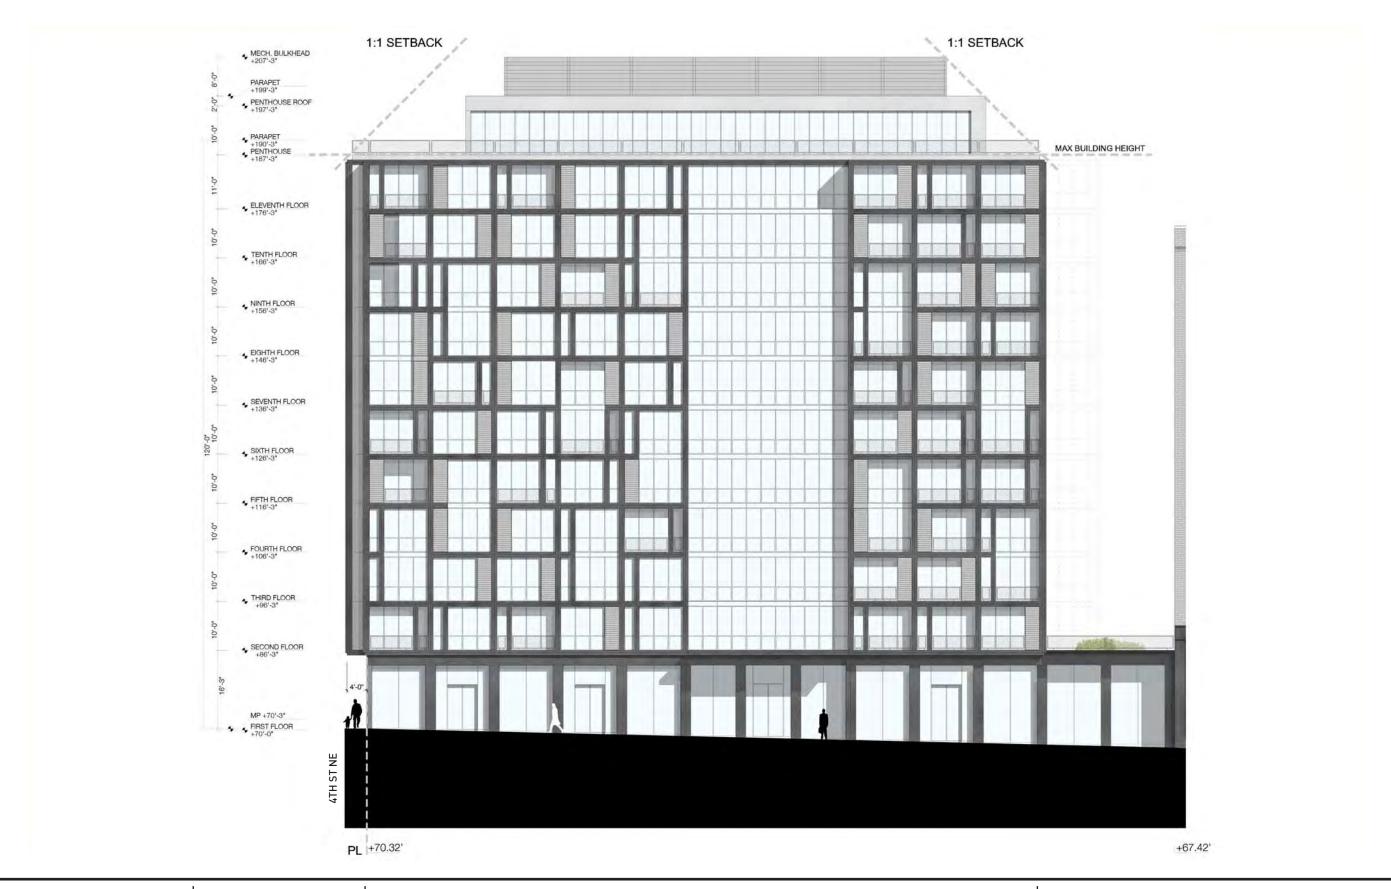

A27

A. 331 N ST NE **ENLARGED ELEVATION**  B. 331 PUBLIC ALLEY **ENLARGED ELEVATION**  C. 301 N ST NE **ENLARGED ELEVATION**  D. 301 3RD ST NE **ENLARGED ELEVATION** 

EXTERIOR FACADE ARTICULATIONS ARE SCHEMATIC. THE BUILDING ELEVATIONS WILL BE FINALIZED WITH THE ISSUANCE OF THE BUILDING PERMIT.

## MATERIAL LEGEND

3. WIRE MESH METAL

**ENLARGED ELEVATIONS** 

MARCH 28, 2015

AA STUDIO

301 N AND 331 N STREETS NE

SECTION - 2

MARCH 28, 2015 SCALE: 1/32" = 1' - 0"