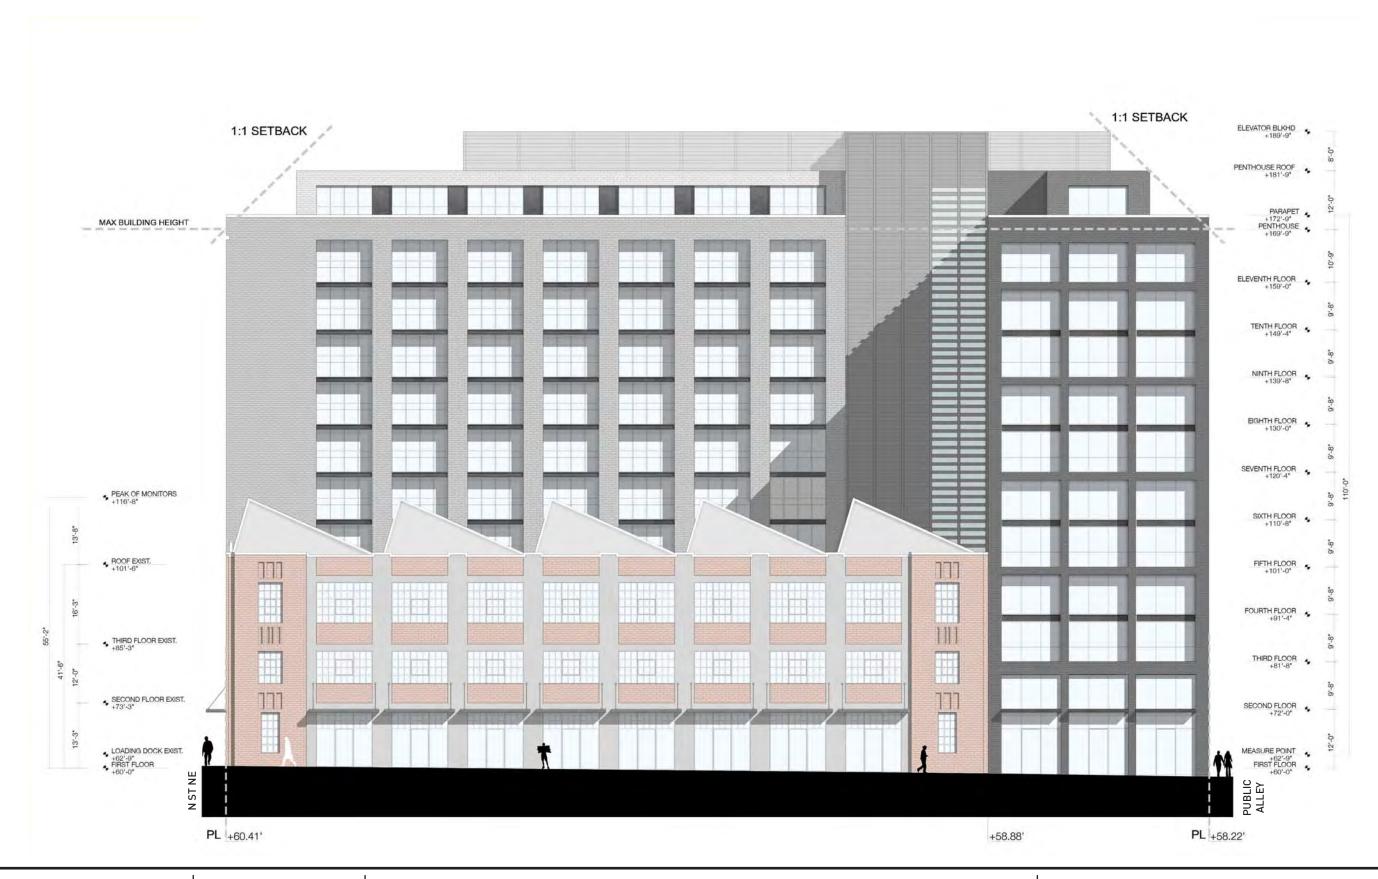

A27

A. 331 N ST NE **ENLARGED ELEVATION**  B. 331 PUBLIC ALLEY **ENLARGED ELEVATION**  C. 301 N ST NE **ENLARGED ELEVATION**  D. 301 3RD ST NE **ENLARGED ELEVATION** 

EXTERIOR FACADE ARTICULATIONS ARE SCHEMATIC. THE BUILDING ELEVATIONS WILL BE FINALIZED WITH THE ISSUANCE OF THE BUILDING PERMIT.