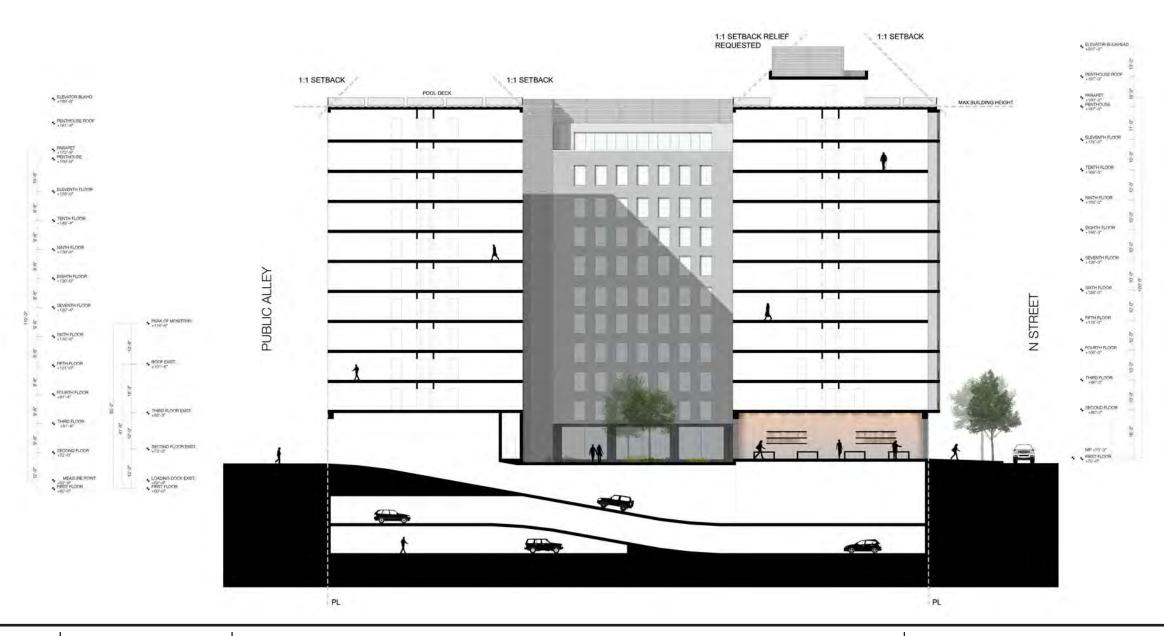

## 301 N AND 331 N STREETS NE

| SITE SECTION A-A |                        |
|------------------|------------------------|
| MAY 31, 2016     | SCALE: 1/64" = 1' - 0" |

SECTION / ELEVATION B-B

0' 10' 20' 50'

301 N AND 331 N STREETS NE

| SITE SECTION B-B |                        |   |
|------------------|------------------------|---|
| MAY 31, 2016     | SCALE: 1/64" = 1' - 0" | ' |

A19b

SECTION / ELEVATION C-C