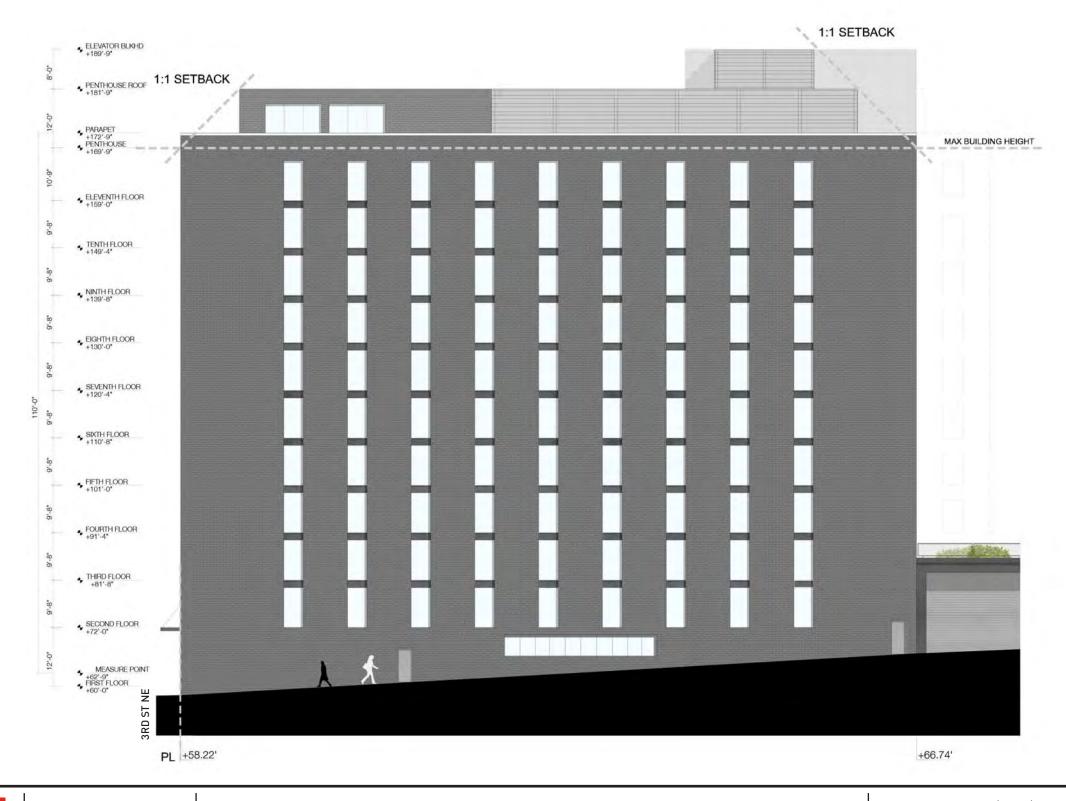

## SECTION / ELEVATION A-A

0' 10' 20' 50'

## 301 N AND 331 N STREETS NE

| SITE SECTION A-A |                        |
|------------------|------------------------|
| MAY 31, 2016     | SCALE: 1/64" = 1' - 0" |

SECTION / ELEVATION B-B

0' 10' 20' 50'