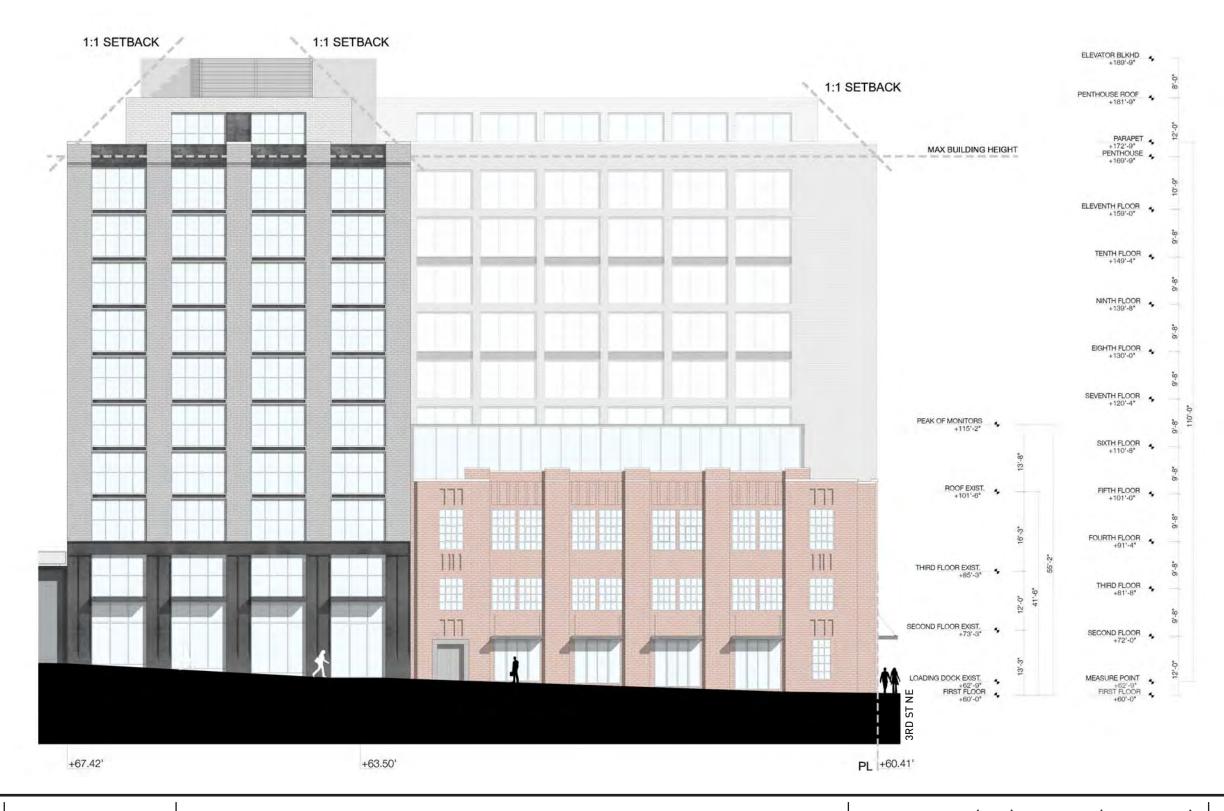

A27

A. 331 N ST NE **ENLARGED ELEVATION**  B. 331 PUBLIC ALLEY **ENLARGED ELEVATION**  C. 301 N ST NE **ENLARGED ELEVATION**  D. 301 3RD ST NE **ENLARGED ELEVATION** 

EXTERIOR FACADE ARTICULATIONS ARE SCHEMATIC. THE BUILDING ELEVATIONS WILL BE FINALIZED WITH THE ISSUANCE OF THE BUILDING PERMIT.