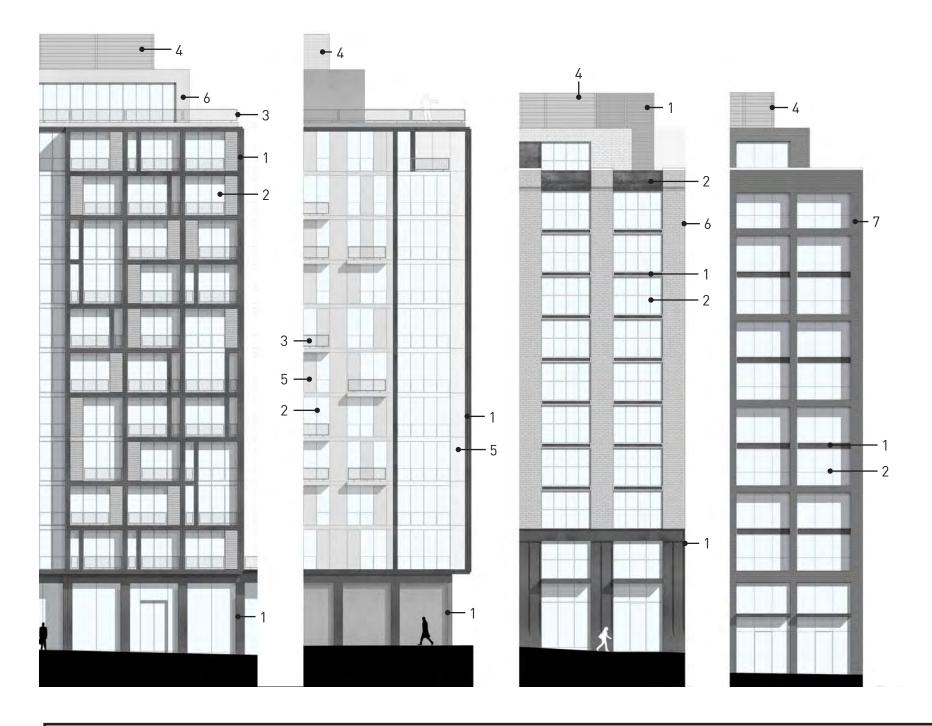

A27

A. 331 N ST NE **ENLARGED ELEVATION**  B. 331 PUBLIC ALLEY **ENLARGED ELEVATION**  C. 301 N ST NE **ENLARGED ELEVATION**  D. 301 3RD ST NE **ENLARGED ELEVATION** 

EXTERIOR FACADE ARTICULATIONS ARE SCHEMATIC. THE BUILDING ELEVATIONS WILL BE FINALIZED WITH THE ISSUANCE OF THE BUILDING PERMIT.

## MATERIAL LEGEND

3. WIRE MESH METAL

**ENLARGED ELEVATIONS** 

MARCH 28, 2015

AA STUDIO

301 N AND 331 N STREETS NE

SECTION - 2

MARCH 28, 2015 SCALE: 1/32" = 1' - 0"