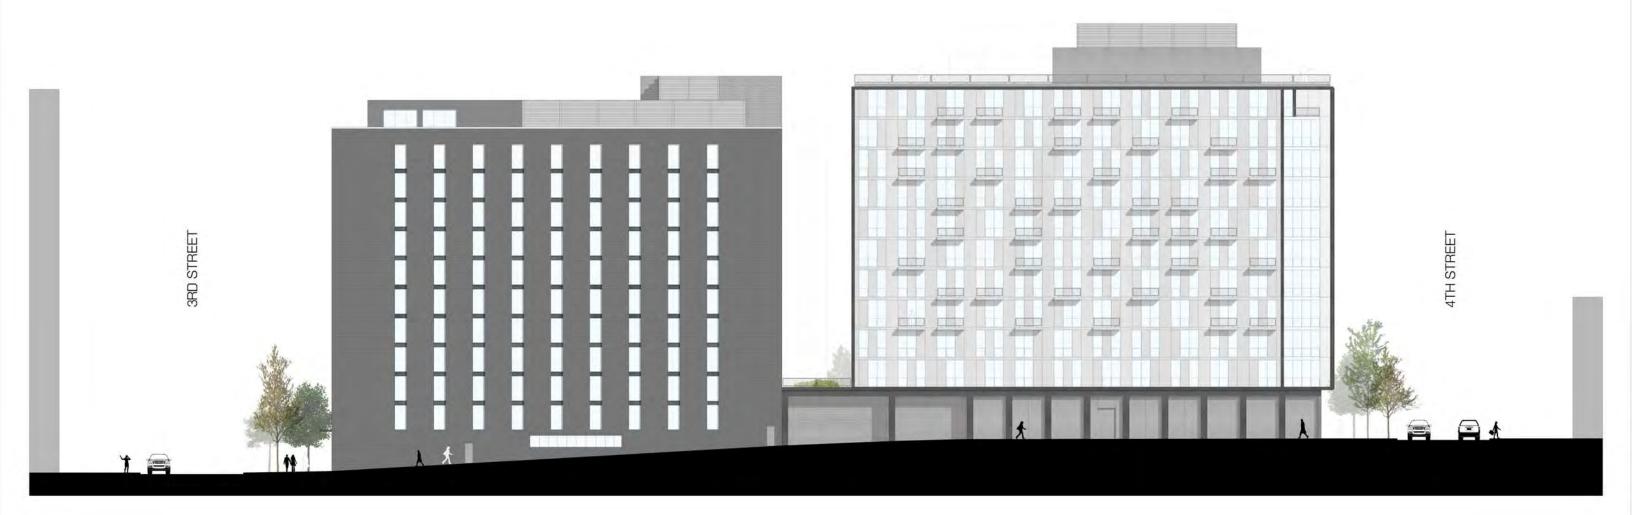

301 N AND 331 N STREETS NE

| SITE SECTION B-B |                        |   |
|------------------|------------------------|---|
| MAY 31, 2016     | SCALE: 1/64" = 1' - 0" | ' |

A19b

SECTION / ELEVATION C-C

0' 10' 20' 50'

AA STUDIO

301 N AND 331 N STREETS NE

SITE SECTION C-C

SCALE: 1/64" = 1' - 0"

A19c

MAY 31, 2016