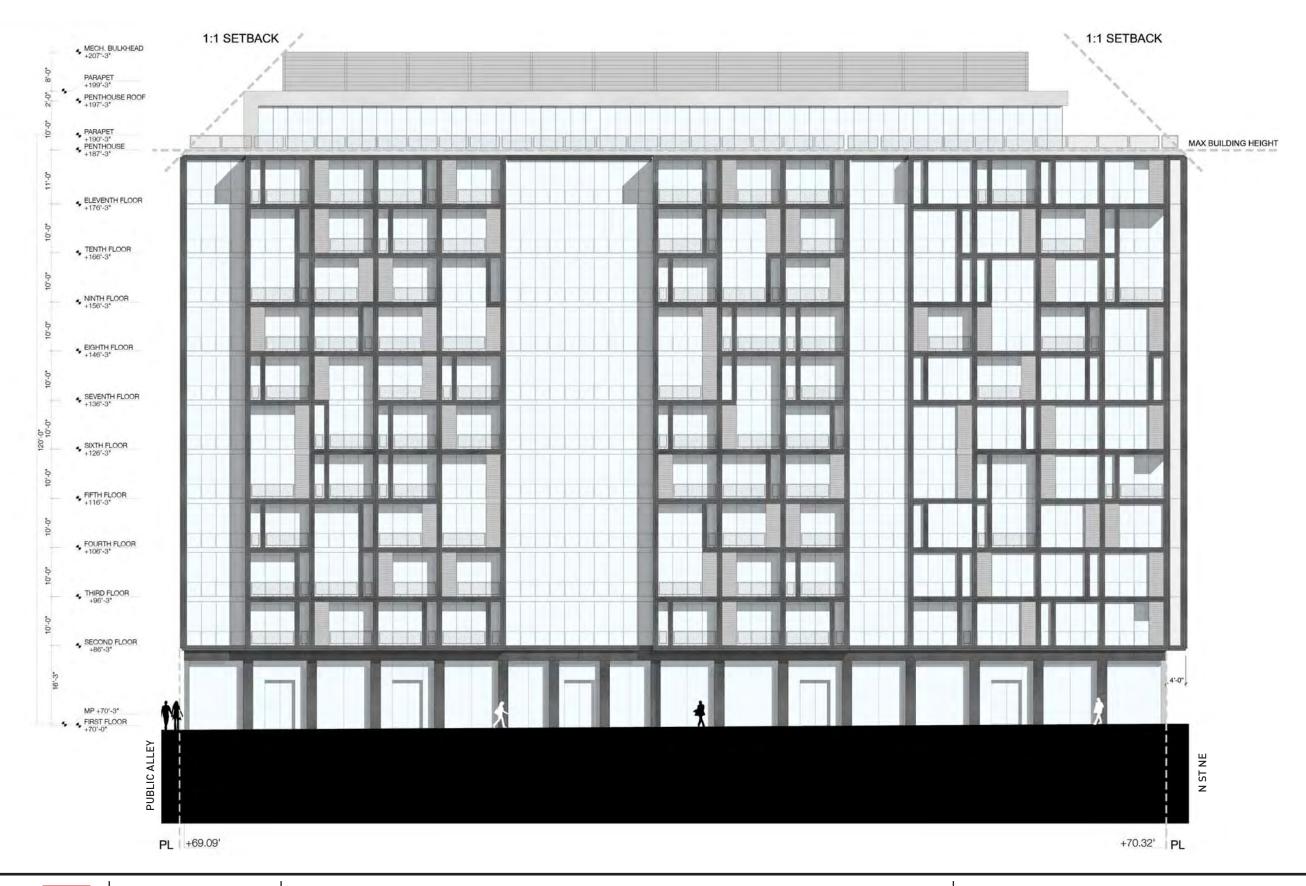

A27

A. 331 N ST NE **ENLARGED ELEVATION**  B. 331 PUBLIC ALLEY **ENLARGED ELEVATION**  C. 301 N ST NE **ENLARGED ELEVATION**  D. 301 3RD ST NE **ENLARGED ELEVATION** 

EXTERIOR FACADE ARTICULATIONS ARE SCHEMATIC. THE BUILDING ELEVATIONS WILL BE FINALIZED WITH THE ISSUANCE OF THE BUILDING PERMIT.