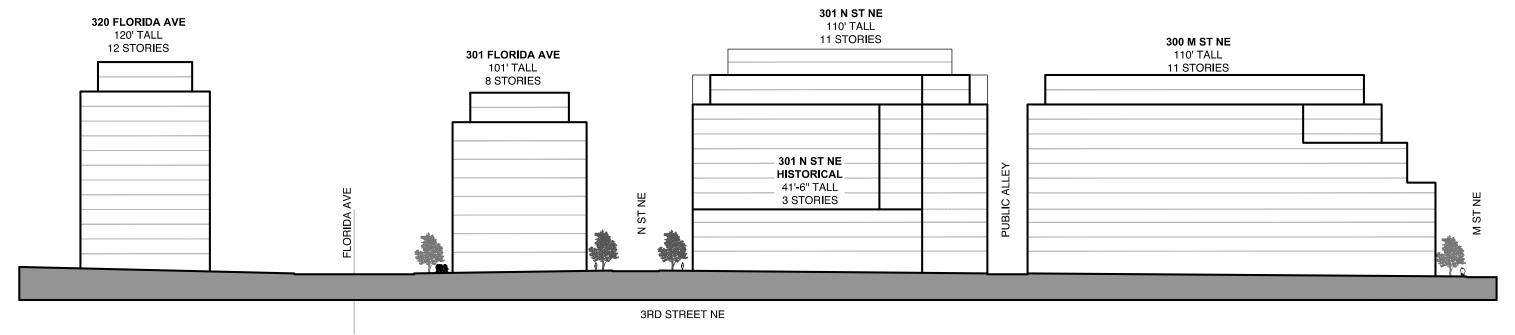

301 N AND 331 N STREETS NE

| SITE SECTION B-B |                        |   |
|------------------|------------------------|---|
| MAY 31, 2016     | SCALE: 1/64" = 1' - 0" | ' |

A19b

SECTION / ELEVATION C-C

0' 10' 20' 50'

AA STUDIO

301 N AND 331 N STREETS NE

SITE SECTION C-C

SCALE: 1/64" = 1' - 0"

A19c

MAY 31, 2016