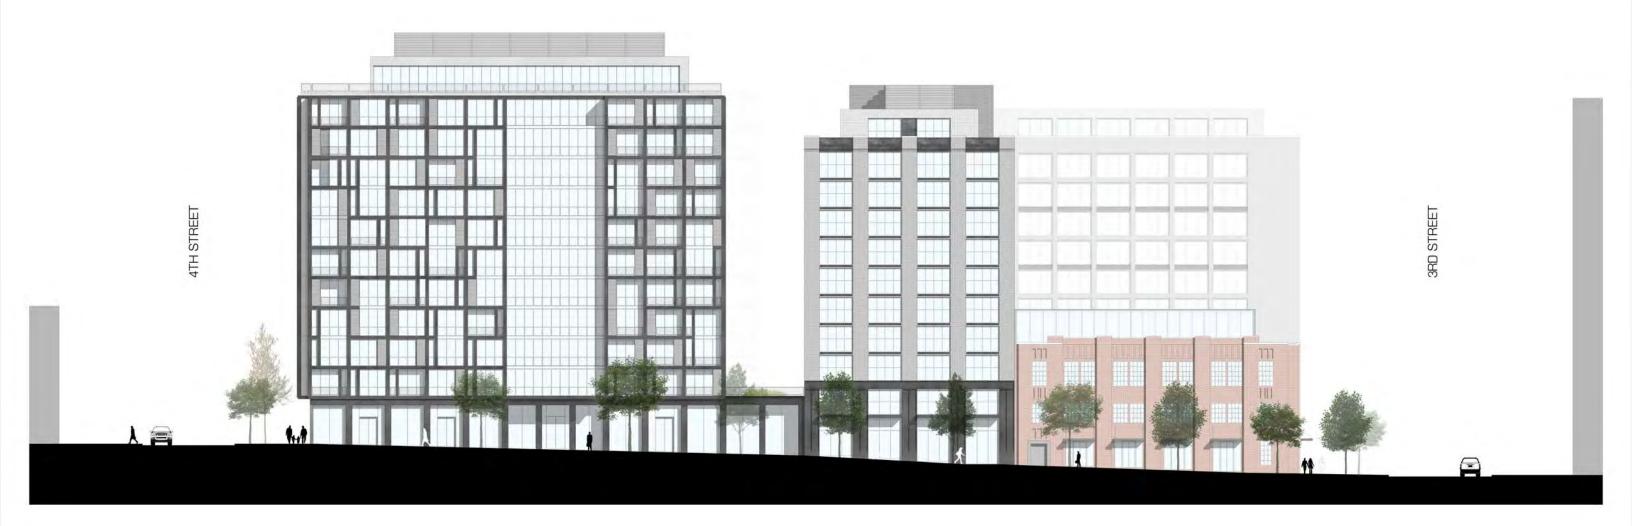

## 301 N AND 331 N STREETS NE

| SITE SECTION A-A |                        |
|------------------|------------------------|
| MAY 31, 2016     | SCALE: 1/64" = 1' - 0" |

SECTION / ELEVATION B-B

0' 10' 20' 50'

301 N AND 331 N STREETS NE

| SITE SECTION B-B |                        |   |
|------------------|------------------------|---|
| MAY 31, 2016     | SCALE: 1/64" = 1' - 0" | ' |

A19b

SECTION / ELEVATION C-C

0' 10' 20' 50'

AA STUDIO

301 N AND 331 N STREETS NE

SITE SECTION C-C

SCALE: 1/64" = 1' - 0"

A19c

MAY 31, 2016