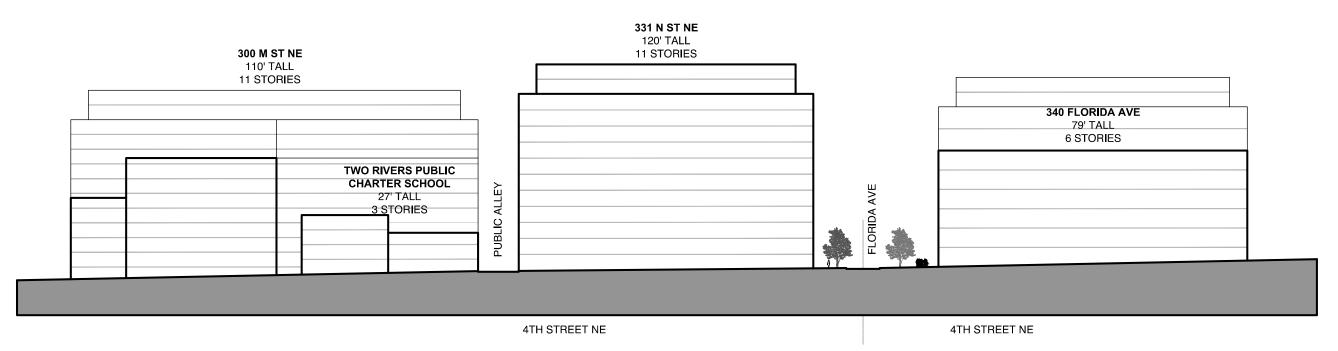

## 301 N AND 331 N STREETS NE

| SITE SECTION A-A |                        |
|------------------|------------------------|
| MAY 31, 2016     | SCALE: 1/64" = 1' - 0" |

SECTION / ELEVATION B-B

0' 10' 20' 50'

301 N AND 331 N STREETS NE

| SITE SECTION B-B |                        |   |
|------------------|------------------------|---|
| MAY 31, 2016     | SCALE: 1/64" = 1' - 0" | ' |

A19b

SECTION / ELEVATION C-C