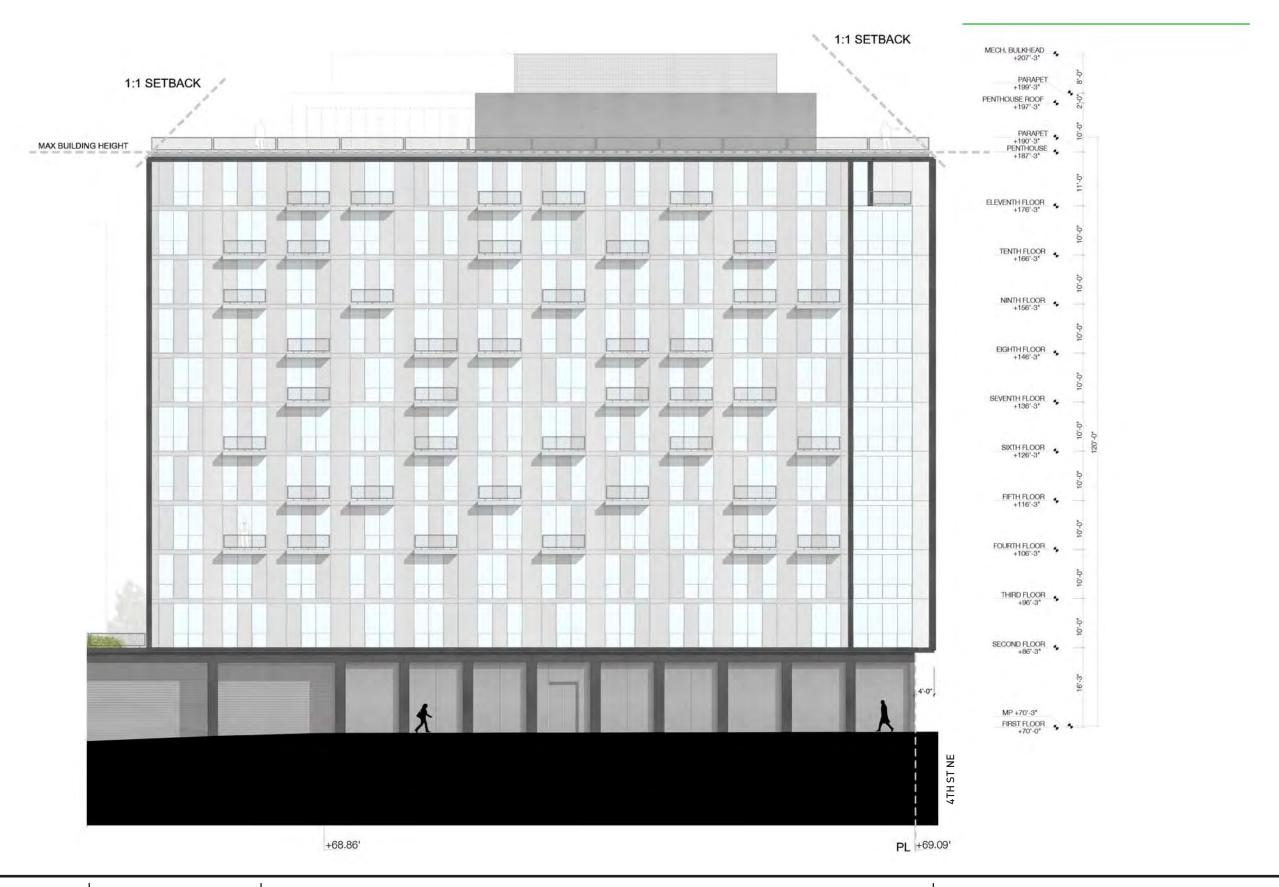

A27

A. 331 N ST NE **ENLARGED ELEVATION**  B. 331 PUBLIC ALLEY **ENLARGED ELEVATION**  C. 301 N ST NE **ENLARGED ELEVATION**  D. 301 3RD ST NE **ENLARGED ELEVATION** 

EXTERIOR FACADE ARTICULATIONS ARE SCHEMATIC. THE BUILDING ELEVATIONS WILL BE FINALIZED WITH THE ISSUANCE OF THE BUILDING PERMIT.